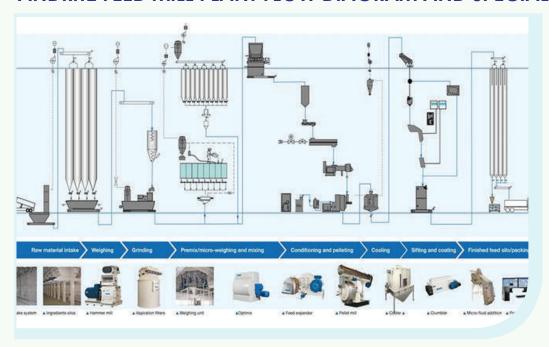

### ANDRITZ FEED MILL PLANT FLOW DIAGRAM AND SPECIALIZED EQUIPMENT

Andritz single screw extruders represent state-of-the-art technology, ensuring high quality aqua feed at minimum operating costs.

Conditioners
Andritz offers conditioners
that ensures optimum
preparation of the material
before the pelleting or
extrusion process