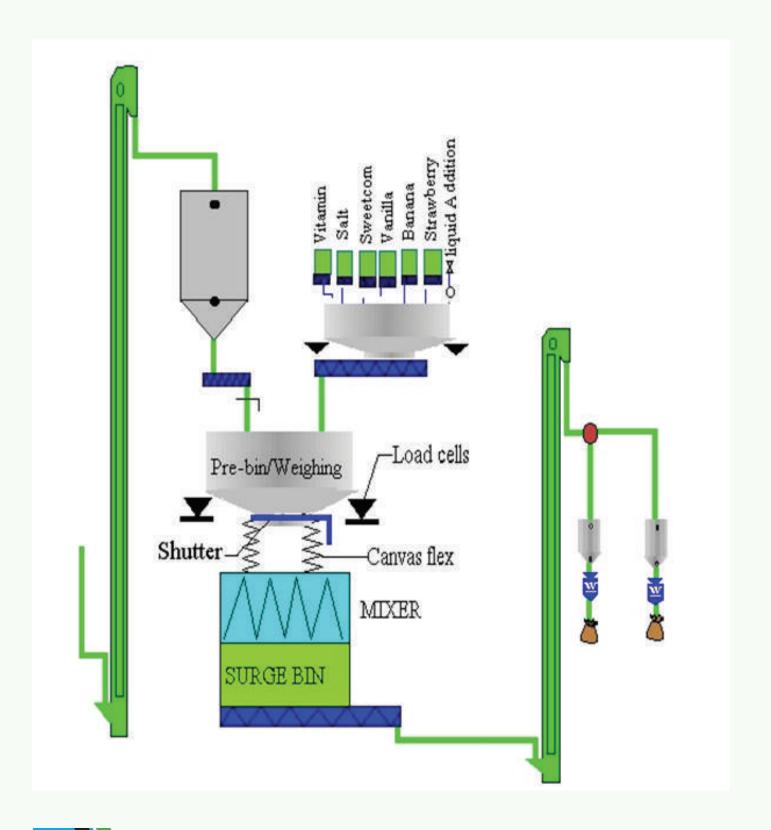

reparation of the material
before the pelleting or
extrusion process



### **AGREX MOBILE DRIER, MILL AND MAGNET**



Tubular/Pipe Magnet For Removing Ferrous (Metallic) Materials in the Grain



Mobile Drier Using PTO on 70Hp Tractor







### **SYMAGA SILOS AND CONSTRUCTION STAGES**



















### 10,000 MT SUNFLOWER, SOY BEAN STORAGE, INTAKE, CLEANING PLANT EXTENSION











Mt. Meru Millers, Singida Tanzania, Silo Installation 2016



### NEW 300MT/24HR. WHEAT FLOUR MILL INSTALLATION 2018. APRIL 2018 TO NOV. 2018.











Installation of Buhler milling plant by AGCE employees. With passion for quality & safety.



### NEW 300MT/24HR. WHEAT FLOUR MILL INSTALLATION 2018. APRIL 2018 TO NOV. 2018.







Eldoret Unga Ltd Mill Installation





### **FORTIFICATION SYSTEM**









## COFFEE PROCESSING PLANT









## GRAIN PROCESSING PLANT





# MILLING, EXTRUSION & FORTIFICATION PLANT





# MAIZE COB DRYING AND SHELLING SYSTEM







## MAIZE MILLING SYSTEM



### KEY PROJECTS UNDERTAKEN IN -2011-2019 BY AGCE CO. LTD

Plant Supply, Installation, Testing, Commissioning, Training and servicing.

- **1. GRAIN INDUSTRIES LTD** Kenya: 750MT / DAY Wheat Milling Plant Installation, Mechanical, Electrical, Grain Intakes, silos, offloading and bagging lines.
- 2. YAZA INVESTMENT LTD Tanzania Grain Intake, Cleaning, Weighing, Conveying, storage and Bagging Plant.
- 3. MT. MERU MILLERS LTD -Tanzania: Supply and Installation of Grain Processing and Conveying Equipment.
- 4. **UNGA LTD-Kenya**: Eldoret Plant Installation and Commissioning of 300MT/Day Wheat Mill, Co