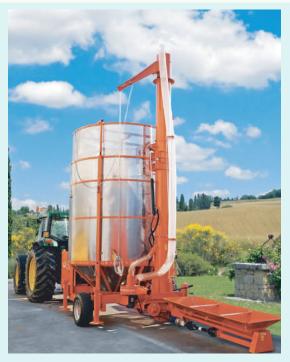

### **AGREX MOBILE DRIER, MILL AND MAGNET**

Tubular/Pipe Magnet For Removing Ferrous (Metallic) Materials in the Grain

Mobile Drier Using PTO on 70Hp Tractor