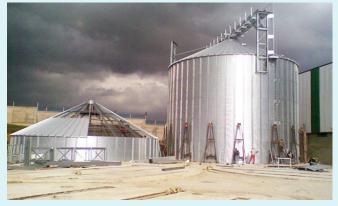

### **SYMAGA SILOS AND CONSTRUCTION STAGES**

### 10,000 MT SUNFLOWER, SOY BEAN STORAGE, INTAKE, CLEANING PLANT EXTENSION

Mt. Meru Millers, Singida Tanzania, Silo Installation 2016