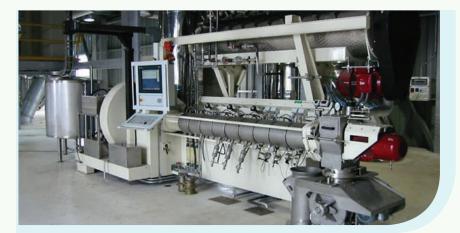

### ANDRITZ FEED MILL PLANT FLOW DIAGRAM AND SPECIALIZED EQUIPMENT

Andritz single screw extruders represent state-of-the-art technology, ensuring high quality aqua feed at minimum operating costs.

Conditioners
Andritz offers conditioners
that ensures optimum
preparation of the material
before the pelleting or
extrusion process