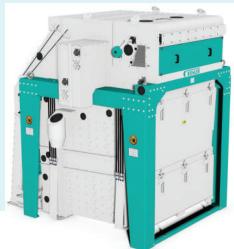

### **BUHLER MILLING PLANT MACHINES**

Differential Proportioning Unit

Dust Filter, Aspiration Pipes and Air Locks

Cleaner-TAS

Destoner MTSD