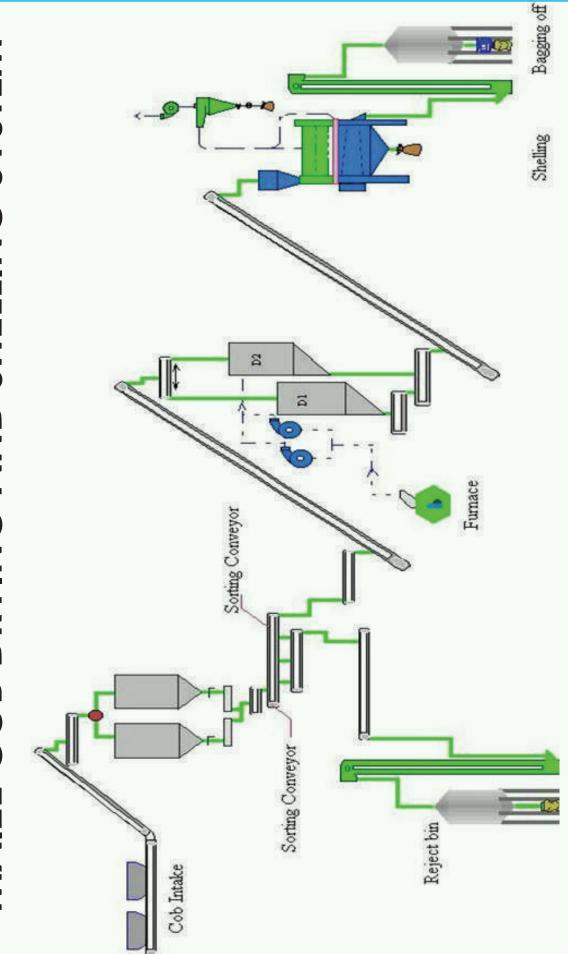

tallic) Materials in the Grain



Mobile Drier Using PTO on 70Hp Tractor







### **SYMAGA SILOS AND CONSTRUCTION STAGES**



















### 10,000 MT SUNFLOWER, SOY BEAN STORAGE, INTAKE, CLEANING PLANT EXTENSION











Mt. Meru Millers, Singida Tanzania, Silo Installation 2016



### NEW 300MT/24HR. WHEAT FLOUR MILL INSTALLATION 2018. APRIL 2018 TO NOV. 2018.











Installation of Buhler milling plant by AGCE employees. With passion for quality & safety.



### NEW 300MT/24HR. WHEAT FLOUR MILL INSTALLATION 2018. APRIL 2018 TO NOV. 2018.







Eldoret Unga Ltd Mill Installation





### **FORTIFICATION SYSTEM**









## COFFEE PROCESSING PLANT









## GRAIN PROCESSING PLANT





# MILLING, EXTRUSION & FORTIFICATION PLANT





# MAIZE COB DRYING AND SHELLING SYSTEM







## MAIZE MILLING SYSTEM



### KEY PROJECTS UNDERTAKEN IN -2011-2019 BY AGCE CO. LTD

Plant Supply, Installation, Testing, Commissioning, Training and servicing.

- **1. GRAIN INDUSTRIES LTD** Kenya: 750MT / DAY Wheat Milling Plant Installation, Mechanical, Electrical, Grain Intakes, silos, offloading and bagging lines.
- 2. YAZA INVESTMENT LTD Tanzania Grain Intake, Cleaning, Weighing, Conveying, storage and Bagging Plant.
- 3. MT. MERU MILLERS LTD -Tanzania: Supply and Installation of Grain Processing and Conveying Equipment.
- 4. **UNGA LTD-Kenya**: Eldoret Plant Installation and Commissioning of 300MT/Day Wheat Mill, Compressed Air and Water System.
- 5. **AGROWAYS LTD -** Uganda Supply and Installation of Conveying Equipment, Cleaning Unit.
- 6. FRONTIER FARMS LTD Kenya Supply a