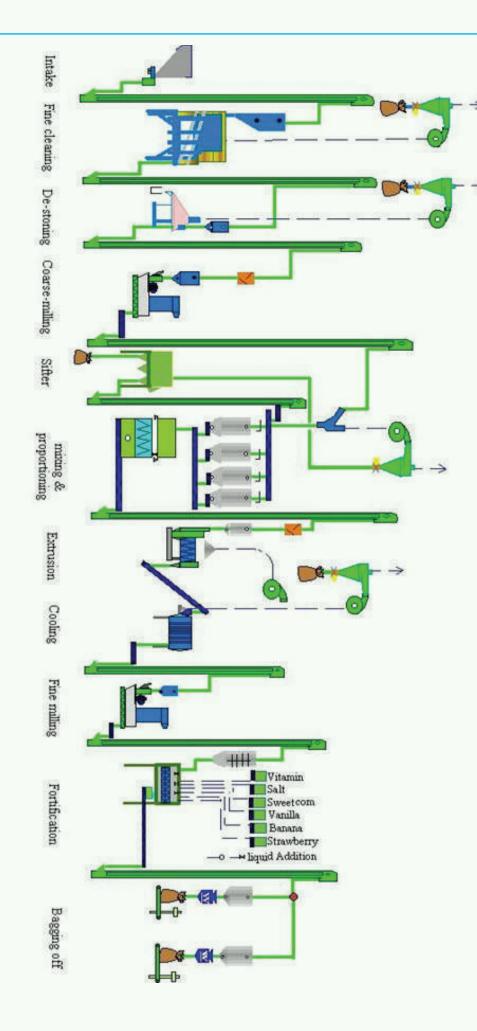

Tubular/Pipe Magnet For Removing Ferrous (Metallic) Materials in the Grain



Mobile Drier Using PTO on 70Hp Tractor







### **SYMAGA SILOS AND CONSTRUCTION STAGES**



















### 10,000 MT SUNFLOWER, SOY BEAN STORAGE, INTAKE, CLEANING PLANT EXTENSION











Mt. Meru Millers, Singida Tanzania, Silo Installation 2016



### NEW 300MT/24HR. WHEAT FLOUR MILL INSTALLATION 2018. APRIL 2018 TO NOV. 2018.











Installation of Buhler milling plant by AGCE employees. With passion for quality & safety.



### NEW 300MT/24HR. WHEAT FLOUR MILL INSTALLATION 2018. APRIL 2018 TO NOV. 2018.







Eldoret Unga Ltd Mill Installation





### **FORTIFICATION SYSTEM**









## COFFEE PROCESSING PLANT









## GRAIN PROCESSING PLANT





# MILLING, EXTRUSION & FORTIFICATION PLANT





# MAIZE COB DRYING AND SHELLING SYSTEM







## MAIZE MILLING SYSTEM



### KEY PROJECTS UNDERTAKEN IN -2011-2019 BY AGCE CO. LTD

Plant Supply, Installation, Testing, Commissioning, Training and servicing.

- **1. GRAIN INDUSTRIES LTD** Kenya: 750MT / DAY Wheat Milling Plant Installation, Mechanical, Electrical, Grain Intakes, silos, offloading and bagging lines.
- 2. YAZA INVESTMENT LTD Tanzania Grain Intake, Cleaning, Weighing, Conveying, storage and Bagging Plant.
- 3. MT. MERU MILLERS LTD -Tanzania: Supply and Installation of Grain Processing and Conveying Equipment.
- 4. **UNGA LTD-Kenya**: Eldoret Plant Installation and Commissioning of 300MT/Day Wheat Mill, Compressed Air and Water System.
- 5. **AGROWAYS LTD -** Uganda Supply and Installation of Conveying Equipment, Cleaning