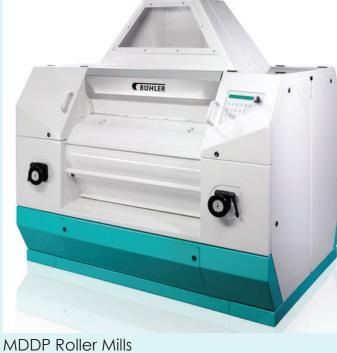

### **BUHLER MILLING PLANT MACHINES**

Differential Proportioning Unit

Dust Filter, Aspiration Pipes and Air Locks

Cleaner-TAS

Destoner MTSD