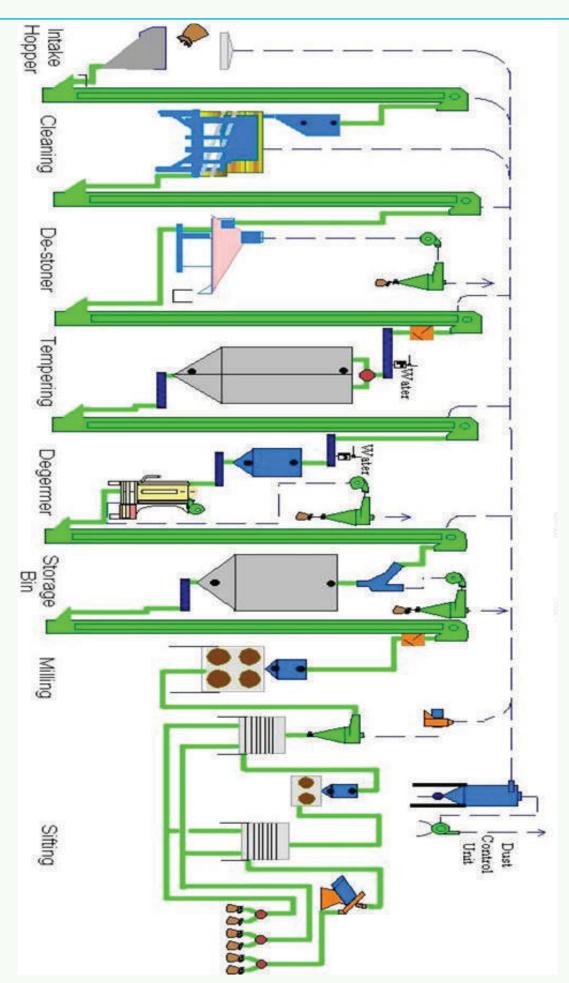

### **BUHLER MILLING PLANT MACHINES**

Differential Proportioning Unit

Dust Filter, Aspiration Pipes and Air Locks

Cleaner-TAS

Destoner MTSD

### **Our Products & Services**

Supply and Installation of: Steel storage silos, Driers, cleaners, graders, Destoners, bucket elevators, belt conveyors, grain piping, Coffee processing (driers, roasters, grinders), temperature monitoring and level control systems, Seed processing (fine cleaners, dressors, gravity tables), Electrical Control Systems(PLC, DCS, SCADA), Aspirators and controlled plant aspiration systems, Flour and animal Feed processing plants and Equipment.