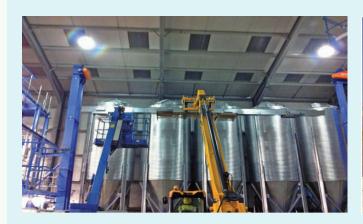

### **SYMAGA SILOS AND CONSTRUCTION STAGES**

### 10,000 MT SUNFLOWER, SOY BEAN STORAGE, INTAKE, CLEANING PLANT EXTENSION

Mt. Meru Millers, Singida Tanzania, Silo Installation 2016