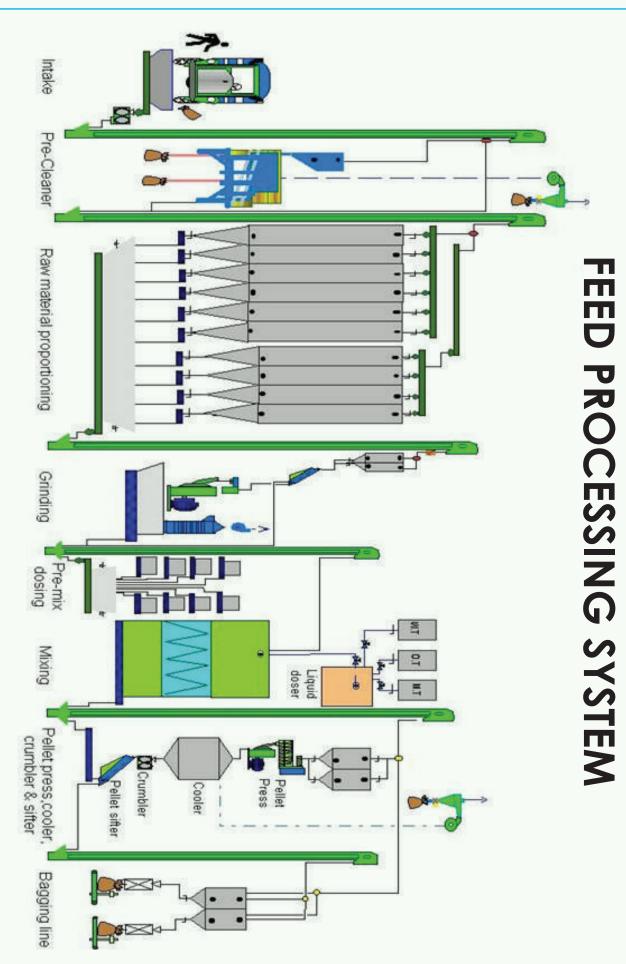

### ANDRITZ FEED MILL PLANT FLOW DIAGRAM AND SPECIALIZED EQUIPMENT

Andritz single screw extruders represent state-of-the-art technology, ensuring high quality aqua feed at minimum operating costs.

Conditioners
Andritz offers conditioners
that ensures optimum
preparation of the material
before the pelleting or
extrusion process