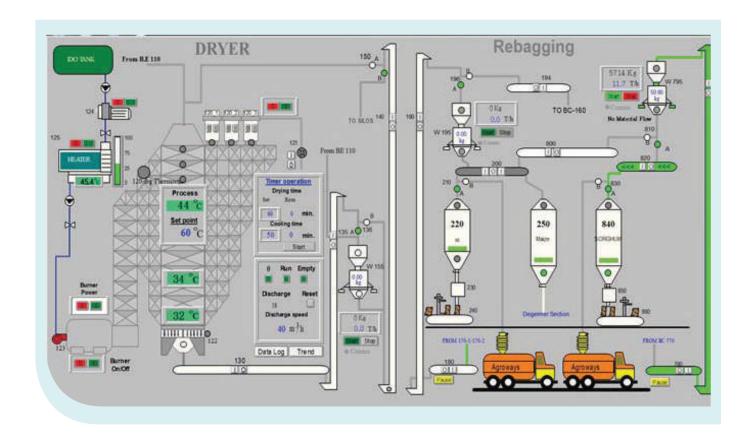

### INSTALLATION OF ELECTRICAL CONTROL AND OPERATION SYSTEMS

### TEMPERATURE AND LEVEL CONTROL MONITORING SYSTEM