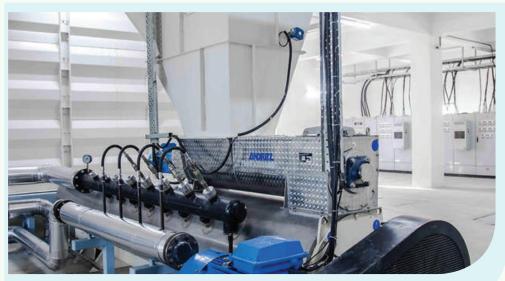

### ANDRITZ FEED MILL PLANT FLOW DIAGRAM AND SPECIALIZED EQUIPMENT

Andritz single screw extruders represent state-of-the-art technology, ensuring high quality aqua feed at minimum operating costs.

Conditioners
Andritz offers conditioners
that ensures optimum
preparation of the material
before the pelleting or
extrusion process