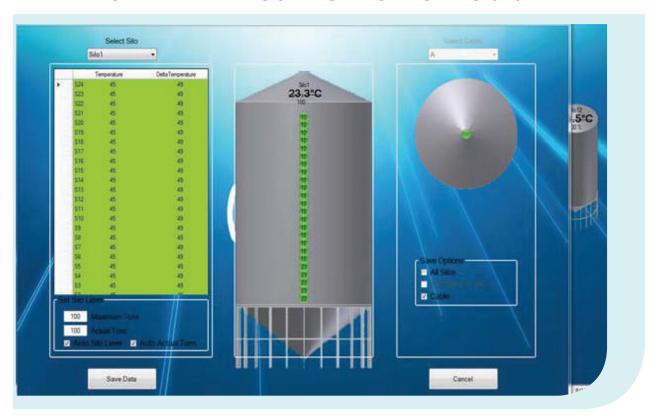

Electrical Control Systems(PLC, DCS, SCADA), Aspirators and controlled plant aspiration systems, Flour and animal Feed processing plants and Equipment.

Commissioning plant Installations and equipment and training of technical personnel. After Sale services: Servicing and Maintenance of plants and equipment, Provisions of spares.



### Probat coffee units

Supply complete coffee roasting system.

We install and service coffee machines from green bean reception, cleaning, grading, roasting, grinding to packaging.

### **Quality lab equipment**

Moisture analysers, Sample spears, etc at competitive prices with after sales service.



Agromatic digital moisture tester



### INSTALLATION OF ELECTRICAL CONTROL AND OPERATION SYSTEMS







### TEMPERATURE AND LEVEL CONTROL MONITORING SYSTEM







### **BUHLER MILLING PLANT MACHINES**



Differential Proportioning Unit



Dust Filter, Aspiration Pipes and Air Locks



Cleaner-TAS





Destoner MTSD



### ANDRITZ FEED MILL PLANT FLOW DIAGRAM AND SPECIALIZED EQUIPMENT





Andritz single screw extruders represent state-of-the-art technology, ensuring high quality aqua feed at minimum operating costs.



Conditioners
Andritz offers conditioners
that ensures optimum
preparation of the material
before the pelleting or
extrusion process



### **AGREX MOBILE DRIER, MILL AND MAGNET**



Tubular/Pipe Magnet For Removing Ferrous (Metallic) Materials in the Grain



Mobile Drier Using PTO on 70Hp Tractor







### **SYMAGA SILOS AND CONSTRUCTION STAGES**



















### 10,000 MT SUNFLOWER, SOY BEAN STORAGE, INTAKE, CLEANING PL