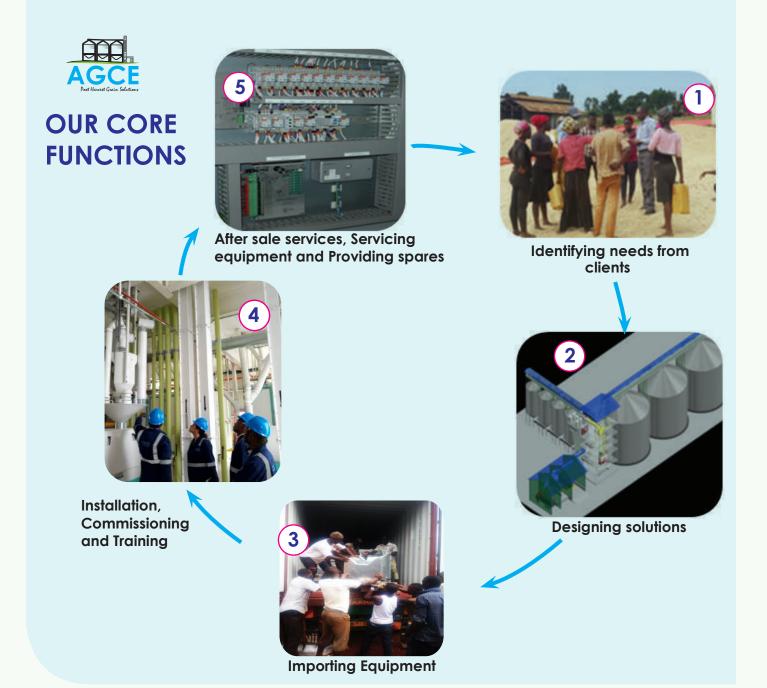

Commissioning plant Installations and equipment and training of technical personnel. After Sale services: Servicing and Maintenance of plants and equipment, Provisions of spares.

### Mission:

To identify grain handling needs, design and deliver timely solutions through installation, commissioning of plant machinery & Equipment and training technical personnel in Post-harvest grain handling in Africa and beyond.